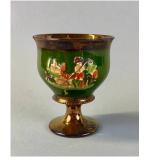

Title: "Uncle Tom" Plate Primary Maker: Geoffrey & Co.

Medium: Earthenware

Title: Goblet Medium: Earthenware, copper luster

Title: Riding Crop Medium: Leather, wood, waxed cording