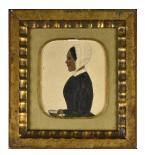

gouache, graphite, and ink

on paper

Title: Unknown African-American Woman Primary Maker: Unknown

Artist

**Medium:** Watercolor, gouache, graphite, and ink

on paper

Title: Unknown Young African-American

Woman