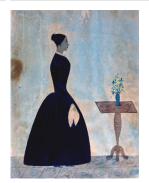

gouache, graphite, and ink

on paper

Title: Unknown African-American Woman Primary Maker: Unknown

Artist

**Medium:** Watercolor, gouache, graphite, and ink

on paper

Title: Unknown Young African-American

Woman