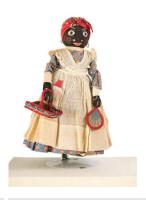

## **Basic Report**

Title: Kitchen at Merino Hill

Primary Maker: Unknown

Artist

Medium: Watercolor on

paper

Title: Doll
Medium: Cloth

**Title: Doll Medium:** Composition, cotton, sawdust