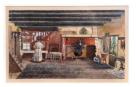

## **Basic Report**

Title: Kitchen at Merino Hill

Primary Maker: Unknown

Artist

Medium: Watercolor on

paper

Title: Doll
Medium: Cloth

**Title: Doll Medium:** Composition, cotton, sawdust