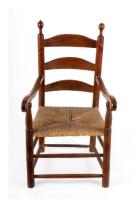

Title: Elizabeth "Betty" Dorn

Primary Maker: Elizabeth

"Betty" Dorn

Medium: Graphite on paper

Title: Slat Back Arm Chair

Primary Maker: Elizabeth

"Betty" Dorn

Medium: Maple, ash or oak,

with rush seat

Title: Short Gown Primary Maker: Elizabeth

"Betty" Dorn

Medium: Printed cotton

calico

Title: Unknown African-American Man Primary Maker: Unknown

Artist

Medium: Watercolor,