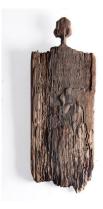

paper

Title: Wooden
Tombstone
Medium: Hard pine

Title: Runaway Slave Ad Medium: Ink on paper

Title: Dress
Primary Maker: Ann Lowe
Medium: Satin, silk, velvet,
buckram, grosgrain, steel
boning, elastic, lace