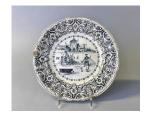

Title: "Uncle Tom" Plate Primary Maker: Geoffrey & Co.

Medium: Earthenware

Title: Goblet Medium: Earthenware, copper luster

Title: Riding Crop Medium: Leather, wood, waxed cording