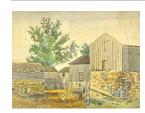

Primary Maker: Unknown

Artist

**Medium:** Pen, ink and watercolor over graphite

on paper

Title: Merino Hill Barnyard

Primary Maker: Unknown

Artist

Medium: Watercolor on