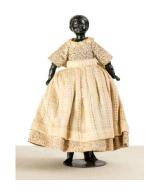

## **Basic Report**

Title: Kitchen at Merino Hill

Primary Maker: Unknown

Artist

Medium: Watercolor on

paper

Title: Doll
Medium: Cloth

**Title: Doll Medium:** Composition, cotton, sawdust