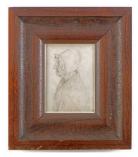

Title: Elizabeth "Betty" Dorn

Primary Maker: Elizabeth

"Betty" Dorn

Medium: Graphite on paper

Title: Slat Back Arm Chair

Primary Maker: Elizabeth

"Betty" Dorn

Medium: Maple, ash or oak,