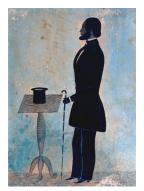

with rush seat

Title: Short Gown Primary Maker: Elizabeth

"Betty" Dorn

Medium: Printed cotton

calico

Title: Unknown African-American Man Primary Maker: Unknown

Artist

Medium: Watercolor,

gouache, graphite, and ink

on paper

Title: Unknown African-American Woman Primary Maker: Unknown

Artist

**Medium:** Watercolor, gouache, graphite, and ink

on paper

Title: Unknown Young African-American

Woman