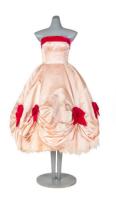

paper

Title: Wooden
Tombstone
Medium: Hard pine

Title: Runaway Slave Ad Medium: Ink on paper

Title: Dress
Primary Maker: Ann Lowe
Medium: Satin, silk, velvet,
buckram, grosgrain, steel
boning, elastic, lace