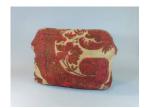

Title: Basket Medium: Oak, ash

Title: Basket Medium: Oak, ash

Title: Cash Box Medium: Black painted tin, zinc, brass

Title: Carpet Bag Medium: Wool, jute, linen, cotton, leather, steel, iron

Title: Carpet Bag Medium: Wool, cotton, linen, leather, steel