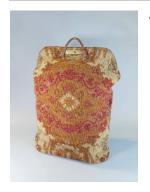

Title: Basket Medium: Oak, ash

Title: Basket Medium: Oak, ash

Title: Cash Box Medium: Black painted tin, zinc, brass

Title: Carpet Bag Medium: Wool, jute, linen, cotton, leather, steel, iron

Title: Carpet Bag Medium: Wool, cotton, linen, leather, steel

**Title: Carpet Bag Medium:** Wool, cotton,
linen, steel, iron, leather