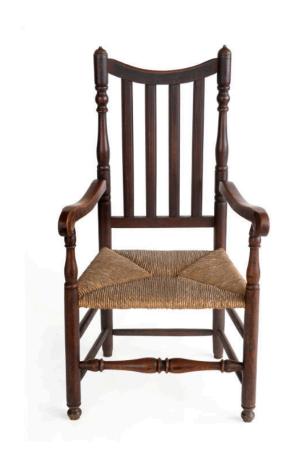

## Description

A banister back arm chair that features a yoke shaped crest rail and a plain rectangular shoe with five flat molded banisters flanked by a pair of baluster turned stiles ending in tapered button finials. The heavy shaped arms end with vertical circular terminals, over baluster turned arm supports which have baluster shaped terminals where they enter the arms. The lower front posts end in small flattened ball feet. The front stretcher features two bulbous turnings flanking a reel turning, while the pairs of side stretchers and a single rear stretcher are plain turned. The lower two inches on all four feet have been pieced out. The chair has a replacement rush seat.