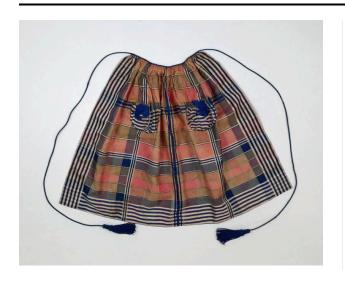

## Description

A woman's decorative apron, constructed of brightly colored plaid silk in tones of pink, blue, green, black, and cream, with a wide border of striped silk along left and right sides and along bottom edge. The panel is gathered along the top, with a heavy sapphire blue silk and cotton braided cord sewn along the top edge, ending in long

waist ties with tassels. Two small gathered pockets are sewn to the apron front, with ruffled top edges decorated with blue silk ribbons.

Dimensions

24  $\times$  26 in. (61  $\times$  66 cm)