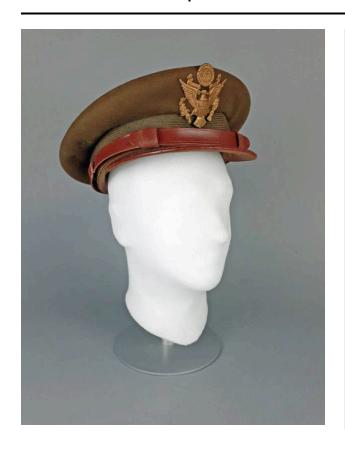

## **Army Dress Uniform Hat**

### Description

A man's U.S. Army dress uniform hat of olive green felted wool, with a flat flaring crown over a stiffened wire armature. The cap's brim is of brown leather, with an attached brown leather strap and buckle band. A large brass U.S. Army insignia with eagle, shield, and stars is mounted on the hat's center front. The interior of the hat is lined with olive green cotton, with a leather sweatband and a clear plastic panel covering the maker's stamp.