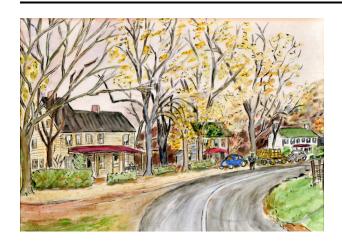

## Description

A landscape street scene with three two-story houses facing a road in the foreground that curves to the right.

One house has a gray roof, and the other two green roofs. All three have columned porches with red roofs. A dirt driveway joins the paved road from the left foreground. The trees surrounding the houses are largely bare in either early spring or late fall foliage. Two cars, one blue and the other gray, are parked in front of the houses, with a staked farm wagon between them. A human figure walks between the blue car and wagon, headed for the artist's vantage point. The sky is a mottled gray.