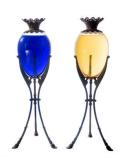

Title: Molly Pitcher Cookies Tin Primary Maker: Savory Baking Company Medium: Tin

Title: Pair of Show Globes Primary Maker: Whitall, Tatum & Co. Medium: Cast metal, colorless glass, and colored

water

Title: Pilot House Eagle Primary Maker: Unknown Maker Medium: Carved, gessoed, gilded and painted pine, reinforced with iron straps