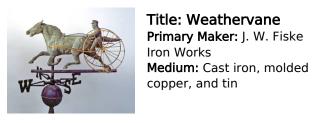

Title: Wax Cross Medium: Painted wood, wax, glass, wire

Title: Weathervane Primary Maker: J. W. Fiske Iron Works

Title: Weathervane Medium: Sheet iron, tin, and zinc

**Title: Yarn Sample Case** Primary Maker: A. and M. Karagheusian Medium: Varnished maple, brass, wool yarn, cardboard