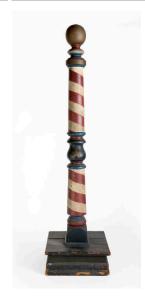

Title: Trade Sign -

Title: Trade Sign -**Barber Pole** Primary Maker: Unknown Maker

Medium: Turned and painted white pine

Title: Trade Sign -**Barber Pole** 

Primary Maker: Unknown

Maker

Medium: Turned wood with a metal socket for a light bulb and metal mounting