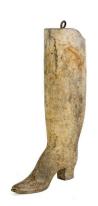

brackets

Title: Trade Sign - Boot Primary Maker: Unknown

Maker

Medium: Cast iron

Title: Trade Sign, Daniel F. Woodruff Plain & Fancy Sign **Painter** 

Primary Maker: Daniel F.

Woodruff

Medium: Oil on canvas