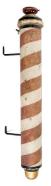

Title: Trade Sign -

Title: Trade Sign -**Barber Pole** Primary Maker: Unknown Maker

Medium: Turned and painted white pine

Title: Trade Sign -**Barber Pole** 

Primary Maker: Unknown

Maker

Medium: Turned wood with a metal socket for a light bulb and metal mounting