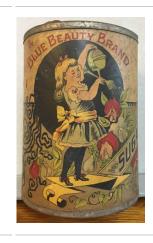

Title: Fireback
Primary Maker: Oxford
Furnace
Medium: Sand cast iron

Title: Fireman's Uniform Belt Medium: Leather, steel

Title: Flagpole Finial Medium: Gilded and gessoed white pine

Title: Joseph Brakeley Can Date: 1900-1915 Primary Maker: Joseph Brakeley, Inc. Medium: Tin, paper.