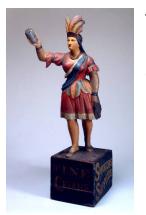

Medium: Cardboard, plastic

Title: Cigar Store Indian Maiden Primary Maker: Samuel Anderson Robb

**Medium:** Polychromed and

gilded white pine

Title: Coffin Model Primary Maker: J.S. Throckmorton

Medium: Painted pine, iron