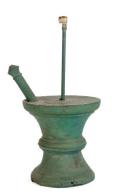

Title: Tobacco Jar Medium: Tin enamel glaze over buff earthenware

Title: Tobacco Jar Medium: Tin enamel glaze over buff earthenware

Apothecary Primary Maker: Unknown Maker Medium: Molded copper

and metal pipe