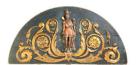

Medium: Wood

Title: Steamboat **Paddlebox Lunette** Primary Maker: Unknown

Maker

Medium: Carved, painted

and gilded pine

Title: Steamboat Paddlebox Lunette Primary Maker: Unknown

Maker

Medium: Carved, painted, and gilded pine and oak