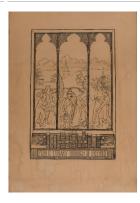

Title: Design for a Rug Primary Maker: A. and M. Karagheusian Medium: Gouache over graphite on cardstock paper

Title: Entrance to Irving Bacheller Forest Adirondack Camp Primary Maker: William Savery Bucklin Medium: Pen and ink on paper mounted on cardboard