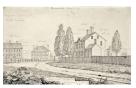

Title: Brunswick, N. Jersey from the North Primary Maker: Archibald Robertson Medium: Ink on paper

Title: California Sand Bluff and Moonlight Primary Maker: William Savery Bucklin Medium: Graphite on paper

Title: Two Cliffs Primary Maker: William Savery Bucklin Medium: Graphite on paper glued to cardboard

Title: View of Brunswick, N. Jersey Primary Maker: Archibald Robertson Medium: Ink and graphite on paper