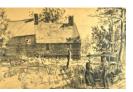

## **Basic Report**

Title: Abandoned Building in the Woods Primary Maker: William Savery Bucklin Medium: Graphite on paper

Title: Ruins of an Old Building in the Woods Primary Maker: William Savery Bucklin Medium: Graphite on paper glued to cardboard

Title: Rutgers College Primary Maker: Mary Ann Van Schoick Medium: Black and white pastel on thin cardboard prepared with marble dust