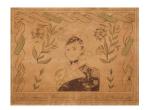

Title: Design for a Rug Primary Maker: A. and M. Karagheusian Medium: Gouache over graphite on cardstock paper

Title: Entrance to Irving Bacheller Forest Adirondack Camp Primary Maker: William Savery Bucklin Medium: Pen and ink on paper mounted on cardboard