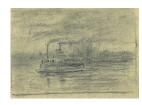

Title: Starry Night Landscape Primary Maker: William Savery Bucklin Medium: Graphite on paper mounted on cardboard

Title: Steamboat on the River Primary Maker: William Savery Bucklin Medium: Graphite on paper