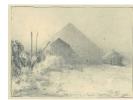

## **Basic Report**

Title: Abandoned Building in the Woods Primary Maker: William Savery Bucklin Medium: Graphite on paper