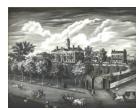

Title: Brunswick, N. Jersey from the North Primary Maker: Archibald Robertson Medium: Ink on paper

Title: California Sand Bluff and Moonlight Primary Maker: William Savery Bucklin Medium: Graphite on paper