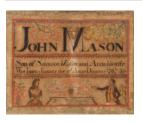

Title: Birth Record of John Mason Medium: Watercolor, pen and ink on paper

Title: Broken Bridge Over a Stream Primary Maker: William Savery Bucklin Medium: Graphite on paper

Title: Brown Family Birth Record Medium: Watercolor and iron gall ink on wove paper