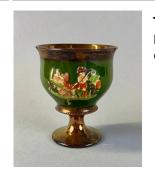

Title: Gift Cup Medium: White earthenware

**Title: Goblet Medium:** Earthenware, copper luster

**Title: Pharmacy Jar Medium:** Buff earthenware with tin glaze

**Title: Plate Medium:** Buff earthenware, tin glaze