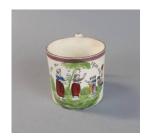

Title: Gift Cup Medium: White earthenware

Title: Gift Cup Medium: White earthenware

Title: Gift Cup Medium: White earthenware

Title: Gift Cup Medium: White earthenware

Title: Gift Cup Medium: White earthenware