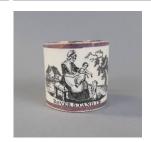

Title: Gift Cup Medium: White earthenware

Title: Gift Cup Medium: White earthenware

Title: Gift Cup Medium: White earthenware

Title: Gift Cup Medium: White earthenware

Title: Gift Cup Medium: White earthenware