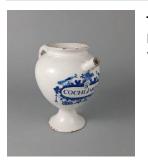

Title: Gift Cup Medium: White earthenware

**Title: Goblet Medium:** Earthenware, copper luster

**Title: Pharmacy Jar Medium:** Buff earthenware with tin glaze

**Title: Plate Medium:** Buff earthenware, tin glaze