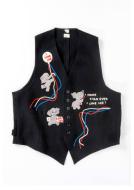

Title: Shawl Fragment Medium: wool

**Title: Top Hat Medium:** Beaver, silk,
grosgrain ribbon, leather,
buckram

Title: Vest **Medium:** Felt, plastic buttons

Title: William Harrison Medal Primary Maker: Joseph M. Stillwell Medium: Silver