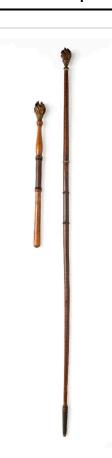

## **Basic Report**

Title: Alderman's Long

Staff

Medium: Maple, leather, linen, ivory, and brass

Title: Alderman's Short

Staff

Medium: Walnut, leather,

linen, and brass