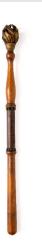

## **Basic Report**

Title: Alderman's Long

Staff

Medium: Maple, leather, linen, ivory, and brass

Title: Alderman's Short

Staff

Medium: Walnut, leather,

linen, and brass