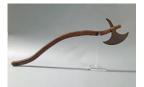

Title: Campaign Axe Medium: Sheet iron, pine

Title: Campaign Lanterns Medium: Tin, painted wood, paper

Title: Campaign Parade Torch Medium: Cut sheet tin, steel wire

Title: Election Badge Medium: Silk, brass