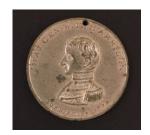

Title: Shawl Fragment Medium: wool

**Title: Top Hat Medium:** Beaver, silk,
grosgrain ribbon, leather,
buckram

Title: Vest **Medium:** Felt, plastic buttons

Title: William Harrison Medal Primary Maker: Joseph M. Stillwell Medium: Silver