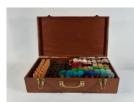

Title: Printing Plate Primary Maker: A. and M. Karagheusian Medium: Steel

Title: Two Folding Chairs Medium: Stained pine, ash; woven wool carpeting

Title: Yarn Sample Case Primary Maker: A. and M. Karagheusian Medium: Varnished maple, brass, wool yarn, cardboard