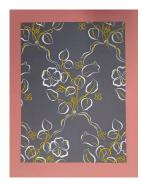

Title: Design for a Rug Primary Maker: A. and M. Karagheusian Medium: Gouache over graphite on heavy watercolor paper

Title: Design for a Rug Primary Maker: A. and M. Karagheusian Medium: Gouache on gray paper mounted on pink paper