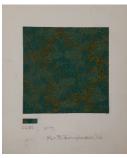

Title: Design for a Rug Primary Maker: A. and M. Karagheusian Medium: Gouache over graphite on heavy watercolor paper

**Title: Design for a Rug Primary Maker:** A. and M. Karagheusian **Medium:** Gouache over graphite on cardstock paper

Title: Design for a Rug Primary Maker: A. and M. Karagheusian Medium: Gouache over graphite on heavy watercolor paper

Title: Design for a Rug Primary Maker: A. and M. Karagheusian Medium: Gouache over graphite on heavy watercolor paper

Title: Design for a Rug Primary Maker: A. and M. Karagheusian Medium: Gouache over graphite on heavy watercolor paper

Title: Design for a Rug Primary Maker: A. and M. Karagheusian Medium: Gouache on gray paper mounted on pink paper