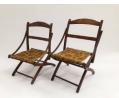

Title: Printing Plate Primary Maker: A. and M. Karagheusian Medium: Steel

Title: Two Folding Chairs Medium: Stained pine, ash; woven wool carpeting

Title: Yarn Sample Case Primary Maker: A. and M. Karagheusian Medium: Varnished maple, brass, wool yarn, cardboard