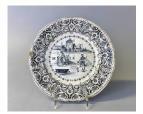

Title: "Uncle Tom" Plate Primary Maker: Geoffrey &

Co.

Medium: Earthenware

Title: Unknown African-American Man Primary Maker: Unknown

Artist

Medium: Watercolor,

gouache, graphite, and ink

on paper