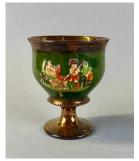

Title: Elizabeth "Betty" Dorn Primary Maker: Elizabeth

"Betty" Dorn

Medium: Graphite on paper

Title: Goblet Medium: Earthenware, copper luster

Title: Kitchen at Merino Hill Primary Maker: Unknown

Artist

Medium: Watercolor on