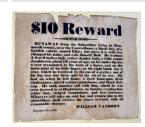

paper

Title: Merino Hill Barnyard

Primary Maker: Unknown

Artist

Medium: Watercolor on

paper

Title: Riding Crop Medium: Leather, wood, waxed cording

Title: Runaway Slave Ad Medium: Ink on paper