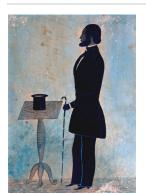

Title: "Uncle Tom" Plate Primary Maker: Geoffrey &

Co.

Medium: Earthenware

Title: Unknown African-American Man Primary Maker: Unknown

Artist

Medium: Watercolor,

gouache, graphite, and ink

on paper