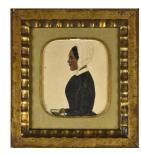

Title: Unknown African-**American Woman** Primary Maker: Unknown

Artist

Medium: Watercolor, gouache, graphite, and ink

on paper

Title: Unknown Young African-American Woman

Primary Maker: Unknown

Artist

Medium: Pen, ink and watercolor over graphite