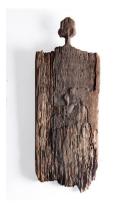

paper



Title: Riding Crop Medium: Leather, wood, waxed cording



Title: Runaway Slave Ad Medium: Ink on paper



Title: Short Gown Primary Maker: Elizabeth "Betty" Dorn

Medium: Printed cotton

calico



Title: Slat Back Arm Chair

Primary Maker: Elizabeth

"Betty" Dorn

Medium: Maple, ash or oak,

with rush seat



Title: "Uncle Tom" Plate Primary Maker: Geoffrey &

Co.

Medium: Earthenware



Title: Unknown African-American Man Primary Maker: Unknown

Artist

Medium: Watercolor,

gouache, graphite, and ink

on paper



Title: Unknown African-**American Woman** Primary Maker: Unknown

Artist

Medium: Watercolor, gouache, graphite, and ink

on paper



Title: Unknown Young African-American Woman

Primary Maker: Unknown

Artist

Medium: Pen, ink and watercolor over graphite

on paper



Title: Wooden **Tombstone** Medium: Hard pine