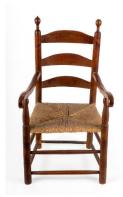

Title: Short Gown Primary Maker: Elizabeth "Betty" Dorn

Medium: Printed cotton

calico

Title: Slat Back Arm Chair

Primary Maker: Elizabeth

"Betty" Dorn

Medium: Maple, ash or oak,

with rush seat