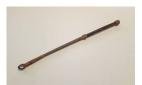

paper

Title: Merino Hill Barnyard

Primary Maker: Unknown

Artist

Medium: Watercolor on

paper

Title: Riding Crop Medium: Leather, wood, waxed cording

Title: Runaway Slave Ad Medium: Ink on paper