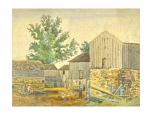

paper

Title: Merino Hill Barnyard

Primary Maker: Unknown

Artist

Medium: Watercolor on

paper

Title: Riding Crop Medium: Leather, wood, waxed cording

Title: Runaway Slave Ad Medium: Ink on paper