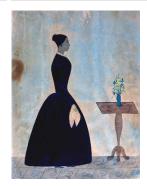

Title: Unknown African-**American Woman** Primary Maker: Unknown

Artist

Medium: Watercolor, gouache, graphite, and ink

on paper

Title: Unknown Young African-American Woman

Primary Maker: Unknown

Artist

Medium: Pen, ink and watercolor over graphite