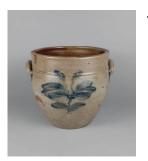

Title: Candlesticks, pair Medium: Feldspathic white stoneware with smear glaze, polychrome enamels

Title: Coffeepot Medium: Stoneware

Title: Crock
Primary Maker: Thomas
Warne
Medium: Salt glazed
stoneware

Title: Crock Primary Maker: Hanteel Kemple

stoneware

Title: Crock
Primary Maker: Thomas
Warne
Medium: Salt glazed
stoneware

Title: Crock
Primary Maker: Charles C.
Lawrence
Medium: Salt glazed
stoneware

Title: Crock Medium: Salt glazed stoneware

Title: Crock Medium: Salt glazed stoneware

Title: Crock Medium: Salt glazed stoneware

Title: Crock Medium: Salt glazed stoneware

Title: Crock Medium: Salt glazed stoneware

Title: Crock Medium: Salt glazed stoneware