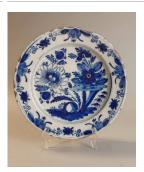

Title: Jug Medium: Salt glazed stoneware

Title: Jug Medium: Salt glazed stoneware

Title: Pharmacy Jar Medium: Buff earthenware with tin glaze

Title: Pitcher Medium: Creamware

**Title: Plate Medium:** Buff earthenware, tin glaze

**Title: Plate Medium:** Buff earthenware, tin glaze

**Title: Plate Medium:** Buff earthenware, tin glaze

**Title: Plate Medium:** Buff earthenware, tin glaze

**Title: Plate Medium:** Earthenware, lead glaze