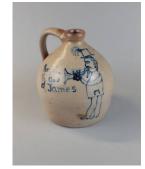

Title: Goblet Medium: Earthenware, copper luster

Title: Jar Medium: Salt glazed stoneware

Primary Maker: William A. Lowe Medium: Salt glazed stoneware

Title: Jug

Title: Jug Medium: Salt glazed stoneware

Title: Jug Medium: Salt glazed stoneware