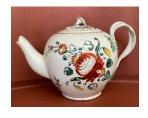

Title: Tea Pot Primary Maker: Leeds

Pottery

Medium: Earthenware, lead

glaze

Title: Teapot Medium: Porcelain

Title: Teapot Medium: Feldspathic stoneware

Title: Tea Pot with Lid Medium: Feldspathic Stoneware

Title: Tobacco Jar Medium: Tin enamel glaze over buff earthenware