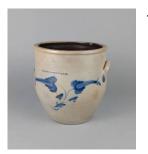

Title: Candlesticks, pair Medium: Feldspathic white stoneware with smear glaze, polychrome enamels

Title: Coffeepot Medium: Stoneware

Title: Crock
Primary Maker: Thomas
Warne
Medium: Salt glazed
stoneware