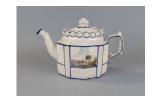

Title: Tea Pot Primary Maker: Leeds

Pottery

Medium: Earthenware, lead

glaze

Title: Teapot Medium: Porcelain

Title: Teapot Medium: Feldspathic stoneware

Title: Tea Pot with Lid Medium: Feldspathic Stoneware

Title: Tobacco Jar Medium: Tin enamel glaze over buff earthenware