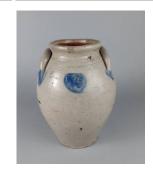

Title: Candlesticks, pair Medium: Feldspathic white stoneware with smear glaze, polychrome enamels

Title: Coffeepot Medium: Stoneware

Title: Crock
Primary Maker: Thomas
Warne
Medium: Salt glazed
stoneware

Title: Crock Primary Maker: Hanteel Kemple

stoneware

Title: Crock
Primary Maker: Thomas
Warne
Medium: Salt glazed
stoneware

Title: Crock
Primary Maker: Charles C.
Lawrence
Medium: Salt glazed
stoneware

Title: Crock Medium: Salt glazed stoneware