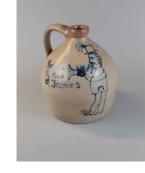

Title: Goblet Medium: Earthenware, copper luster

Title: Jar Medium: Salt glazed stoneware

Primary Maker: William A. Lowe Medium: Salt glazed stoneware

Title: Jug

Title: Jug Medium: Salt glazed stoneware

Title: Jug Medium: Salt glazed stoneware