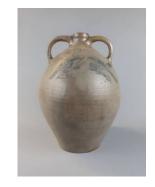

Title: Vase Medium: Tin glazed earthenware

Park" Plate Primary Maker: Rowland & Marsellus Co. Medium: Transfer-printed and glazed earthenware

**Title: Water Cooler** Medium: Salt glazed stoneware