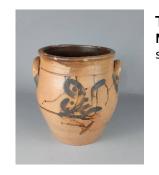

Title: Goblet Medium: Earthenware, copper luster

Title: Jar Medium: Salt glazed stoneware

Primary Maker: William A. Lowe Medium: Salt glazed stoneware

Title: Jug

Title: Jug Medium: Salt glazed stoneware

Title: Jug Medium: Salt glazed stoneware