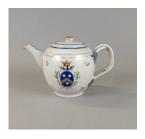

Title: Tea Pot Primary Maker: Leeds

Pottery

Medium: Earthenware, lead

glaze

Title: Teapot Medium: Porcelain

Title: Teapot Medium: Feldspathic stoneware

Title: Tea Pot with Lid Medium: Feldspathic Stoneware

Title: Tobacco Jar Medium: Tin enamel glaze over buff earthenware