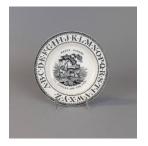

## **Basic Report**

Title: Aesop's Fables Plate Medium: Glazed earthenware

**Title: Bellarmine Jug Medium:** Salt-glazed stoneware

**Title: Bowl Medium:** Buff earthenware, tin glaze

**Title: Bowl Medium:** Buff earthenware, tin glaze