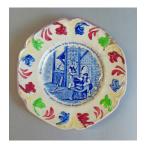

**Title: Plate Medium:** Tin-glazed earthenware

**Title: Plate Medium:** Earthenware, tin glaze

**Title: Plate Medium:** Tin glazed earthenware

Title: Plate
Medium: Buff earthenware

**Title: Plate Medium:** White
earthenware with bluetinted lead glaze

Title: Plate
Medium: Earthenware

**Title: Plate Medium:** White earthenware

**Title: Plate Medium:** Buff earthenware with a tin glaze

Title: Plate
Medium: Earthenware

Title: Plate

**Title: Plates Medium:** Buff earthenware, tin glaze