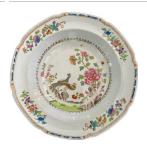

Title: Jug Medium: Salt glazed stoneware

Title: Jug Medium: Salt glazed stoneware

Title: Pharmacy Jar Medium: Buff earthenware with tin glaze

Title: Pitcher Medium: Creamware

**Title: Plate Medium:** Buff earthenware, tin glaze

**Title: Plate Medium:** Buff earthenware, tin glaze

**Title: Plate Medium:** Buff earthenware, tin glaze

**Title: Plate Medium:** Buff earthenware, tin glaze

**Title: Plate Medium:** Earthenware, lead glaze