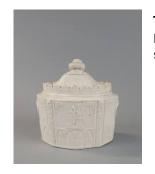

Title: Syrup Pitcher Primary Maker: Thomas

Booth

Medium: Bisque porcelain,

pewter

Title: Tea Caddy Medium: Glazed earthenware

Title: Tea Caddy with Lid

Medium: Stoneware with

tin glaze