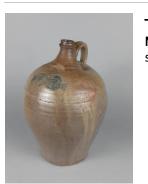

Title: Goblet Medium: Earthenware, copper luster

Title: Jar Medium: Salt glazed stoneware

Primary Maker: William A. Lowe Medium: Salt glazed stoneware

Title: Jug

Title: Jug Medium: Salt glazed stoneware

Title: Jug Medium: Salt glazed stoneware