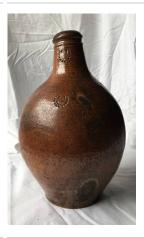

Title: Candlesticks, pair Medium: Feldspathic white stoneware with smear glaze, polychrome enamels

Title: Coffeepot Medium: Stoneware

Title: Crock
Primary Maker: Thomas
Warne
Medium: Salt glazed
stoneware

Title: Crock Primary Maker: Hanteel Kemple

stoneware

Title: Crock
Primary Maker: Thomas
Warne
Medium: Salt glazed
stoneware

Title: Crock
Primary Maker: Charles C.
Lawrence
Medium: Salt glazed
stoneware

Title: Crock Medium: Salt glazed stoneware

Title: Crock Medium: Salt glazed stoneware

Title: Crock Medium: Salt glazed stoneware

Title: Crock Medium: Salt glazed stoneware

Title: Crock Medium: Salt glazed stoneware

Title: Crock Medium: Salt glazed stoneware

Title: Crock Medium: Salt glazed stoneware

Title: Dish Medium: Earthenware

Title: Field Jug Medium: Salt glazed stoneware

Title: Foot Warmer Medium: Buff colored earthernware with brown lead glaze

Title: Gift Cup Medium: White earthenware