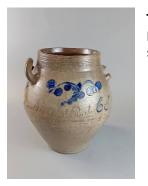

Title: Goblet Medium: Earthenware, copper luster

Title: Jar Medium: Salt glazed stoneware

Primary Maker: William A. Lowe Medium: Salt glazed stoneware

Title: Jug

Title: Jug Medium: Salt glazed stoneware

Title: Jug Medium: Salt glazed stoneware

Title: Jug Medium: Salt glazed stoneware

Title: Jug Medium: Salt glazed stoneware

Title: Pharmacy Jar Medium: Buff earthenware with tin glaze

Title: Pitcher Medium: Creamware

**Title: Plate Medium:** Buff earthenware, tin glaze