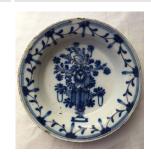

Title: Jug Medium: Salt glazed stoneware

Title: Jug Medium: Salt glazed stoneware

Title: Pharmacy Jar Medium: Buff earthenware with tin glaze

Title: Pitcher Medium: Creamware

**Title: Plate Medium:** Buff earthenware, tin glaze

**Title: Plate Medium:** Buff earthenware, tin glaze

**Title: Plate Medium:** Buff earthenware, tin glaze

**Title: Plate Medium:** Buff earthenware, tin glaze

**Title: Plate Medium:** Earthenware, lead glaze

**Title: Plate Medium:** Buff earthenware, tin glaze

**Title: Plate Medium:** Buff earthenware, tin glaze

**Title: Plate Medium:** Buff earthenware, tin glaze

**Title: Plate Medium:** Tin-glazed earthenware