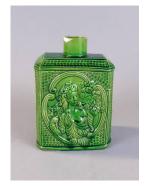

Title: Syrup Pitcher Primary Maker: Thomas

Booth

Medium: Bisque porcelain,

pewter

Title: Tea Caddy Medium: Glazed earthenware

Title: Tea Caddy with Lid

Medium: Stoneware with

tin glaze