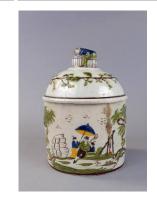

Title: Syrup Pitcher Primary Maker: Thomas

Booth

Medium: Bisque porcelain,

pewter

Title: Tea Caddy Medium: Glazed earthenware

Title: Tea Caddy with Lid

Medium: Stoneware with

tin glaze