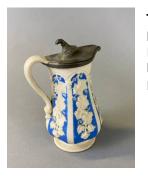

Title: Syrup Pitcher Primary Maker: Thomas

Booth

Medium: Bisque porcelain,

pewter

Title: Tea Caddy Medium: Glazed earthenware

Title: Tea Caddy with Lid

Medium: Stoneware with

tin glaze