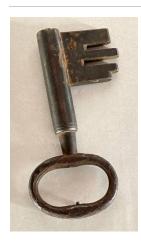

**Title: Fireboard Medium:** Wallpaper panel glued to a pine strainer frame

Title: Foot Warmer
Medium: Pine, ash, tin, iron

Title: Jail Cell Key Medium: Iron

Title: Key Medium: Brass

Title: Rushlight
Medium: Wrought iron,
wood