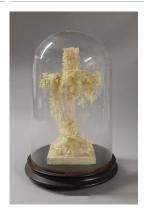

Title: Trunk Medium: Wood, wallpaper, iron, brass

Title: Wax Cross Medium: Painted wood, wax, glass, wire