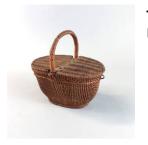

## **Basic Report**

**Title: Bandbox Medium:** Pasteboard, printed wallpaper

**Title: Bandbox Medium:** Pasteboard, wallpaper

**Title: Bandbox Medium:** Pasteboard, wallpaper

Title: Basket Medium: Reed

Title: Basket Medium: Ash, oak

Title: Basket Medium: Oak, ash

Title: Basket Medium: Oak, ash

Title: Basket Medium: Oak, ash

Title: Basket with Handle
Medium: Ash, oak

**Title: Bonnet Basket Medium:** Dyed wicker,
leather, brass, steel, paper