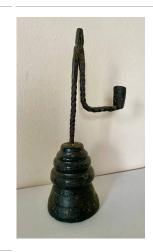

**Title: Fireboard Medium:** Wallpaper panel glued to a pine strainer frame

Title: Foot Warmer
Medium: Pine, ash, tin, iron

Title: Jail Cell Key Medium: Iron

Title: Key Medium: Brass

Title: Rushlight
Medium: Wrought iron,
wood