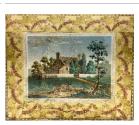

Title: Fireback
Primary Maker: Oxford
Furnace
Medium: Sand cast iron

Title: Fireback
Primary Maker: Atsion
Furnace
Medium: Cast iron

**Title: Fireboard Medium:** Woodblock on paper, glued to plain woven linen canvas and mounted on pine strainer frame

**Title: Fireboard Medium:** Wallpaper panel glued to a pine strainer frame

Title: Foot Warmer
Medium: Pine, ash, tin, iron

Title: Jail Cell Key Medium: Iron

Title: Key Medium: Brass

Title: Rushlight
Medium: Wrought iron,
wood