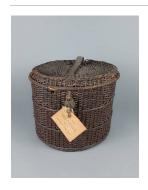

Title: Basket Medium: Oak, ash

Title: Basket Medium: Oak, ash

Title: Basket Medium: Oak, ash

Title: Basket with Handle
Medium: Ash, oak

**Title: Bonnet Basket Medium:** Dyed wicker,
leather, brass, steel, paper