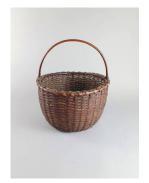

## **Basic Report**

**Title: Bandbox Medium:** Pasteboard, printed wallpaper

**Title: Bandbox Medium:** Pasteboard, wallpaper

**Title: Bandbox Medium:** Pasteboard, wallpaper

Title: Basket Medium: Reed

Title: Basket Medium: Ash, oak

Title: Basket Medium: Oak, ash

Title: Basket Medium: Oak, ash

Title: Basket Medium: Oak, ash

Title: Basket with Handle
Medium: Ash, oak

**Title: Bonnet Basket Medium:** Dyed wicker,
leather, brass, steel, paper