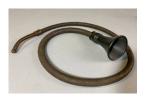

Title: Apothecary Scales Medium: Brass, iron, paper

Title: Asparagus Buncher Primary Maker: Henry L. Schanck Medium: Cast iron

Title: Candy Kettle Medium: Copper

Title: Conversation Tube

**Medium:** Coiled-metal tubing, wool, hardened rubber