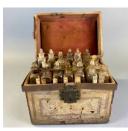

## Basic Report

Title: Apothecary Chest Primary Maker: J.O. Green's Drug & Prescription Medium: Wood, leather, cardboard, iron, steel, velvet, glass, paper

Title: Apothecary Scales Medium: Wood, brass, iron