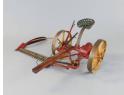

Title: Gang Bullet Mold Medium: Soapstone

Title: Garden Cloche Medium: Colorless glass

Title: Howell Works Script Plate Primary Maker: Howell Iron Works Medium: Bronze on wooden block

Title: Model of Horse Drawn Mower Medium: Painted and enameled brass, steel, iron