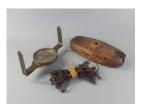

Title: Apothecary Scales Medium: Brass, iron, paper

Title: Asparagus Buncher Primary Maker: Henry L. Schanck Medium: Cast iron

Title: Candy Kettle Medium: Copper

Title: Conversation Tube

**Medium:** Coiled-metal tubing, wool, hardened rubber