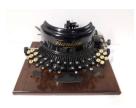

Title: Telephone Medium: Enameled steel, brass, celluloid, iron, wire, wool felt

Title: Triangle Harrow Model Medium: Wood, brass

Title: Twine Holder Medium: Pine, paper

Title: Typewriter Primary Maker: Franklin Typewriter Company Medium: Steel, nickel, leather, rubber, celluloid, oak, tin