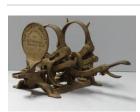

Title: Scissor Bullet Mold Medium: Iron

Title: Shell Medium: Calcium carbonate

Title: Steamboat Paddlebox Lunette Primary Maker: Unknown Maker Medium: Carved, painted and gilded pine

Title: Steamboat Paddlebox Lunette Primary Maker: Unknown Maker Medium: Carved, painted, and gilded pine and oak