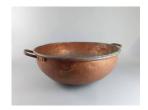

Title: Apothecary Scales Medium: Brass, iron, paper

Title: Asparagus Buncher Primary Maker: Henry L. Schanck Medium: Cast iron

Title: Candy Kettle Medium: Copper

Title: Conversation Tube

**Medium:** Coiled-metal tubing, wool, hardened rubber