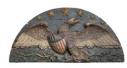

Title: Scissor Bullet Mold Medium: Iron

Title: Shell Medium: Calcium carbonate

Title: Steamboat Paddlebox Lunette Primary Maker: Unknown Maker Medium: Carved, painted and gilded pine

Title: Steamboat Paddlebox Lunette Primary Maker: Unknown Maker Medium: Carved, painted, and gilded pine and oak