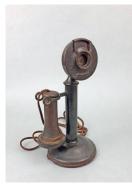

Title: Telephone Medium: Enameled steel, brass, celluloid, iron, wire, wool felt

Title: Triangle Harrow Model Medium: Wood, brass

Title: Twine Holder Medium: Pine, paper

Title: Typewriter Primary Maker: Franklin Typewriter Company Medium: Steel, nickel, leather, rubber, celluloid, oak, tin