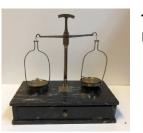

## Basic Report

Title: Apothecary Chest Primary Maker: J.O. Green's Drug & Prescription Medium: Wood, leather, cardboard, iron, steel, velvet, glass, paper

Title: Apothecary Scales Medium: Wood, brass, iron

Title: Apothecary Scales Medium: Brass, iron, paper

Title: Asparagus Buncher Primary Maker: Henry L. Schanck Medium: Cast iron

Title: Candy Kettle Medium: Copper

Title: Conversation Tube

**Medium:** Coiled-metal tubing, wool, hardened rubber