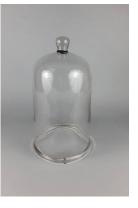

Title: Gang Bullet Mold Medium: Soapstone

Title: Garden Cloche Medium: Colorless glass

Title: Howell Works Script Plate Primary Maker: Howell Iron Works Medium: Bronze on wooden block

Title: Model of Horse Drawn Mower Medium: Painted and enameled brass, steel, iron