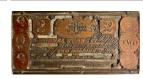

Title: Scissor Bullet Mold Medium: Iron

Title: Shell Medium: Calcium carbonate

Title: Steamboat Paddlebox Lunette Primary Maker: Unknown Maker Medium: Carved, painted and gilded pine

Title: Steamboat Paddlebox Lunette Primary Maker: Unknown Maker Medium: Carved, painted, and gilded pine and oak