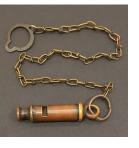

## Title: National Guard Whistle Primary Maker: B & R Manufacturing Co. Medium: Copper, brass