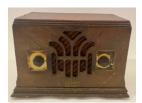

Title: Dagger Medium: Steel, bone, ebony

Title: Egg Basket Medium: Pine, maple, oak; steel, iron; cardboard

Title: Execution Hook Medium: Wrought iron

Title: Fada Radio

Title: Fire Bucket Primary Maker: Resolution Fire Co. Medium: Leather