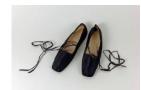

**Title: Dolman Cape Medium:** Corded silk, plain silk, silk and cotton lace, cotton cording, silk tassels

**Title: Evening Coat Medium:** Voided plush velvet, satin, lace, silk georgette

Title: Slippers Medium: Silk satin, linen, leather, silk ribbon