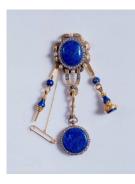

## **Basic Report**

Title: Caroline Gallup Reed Medium: Oil on canvas

Title: Chatelaine Medium: Gold, lapis lazuli, paste brilliants, pearls

Title: Doll Medium: Bisque porcelain, composition, glass; silk, satin, cotton, lace, leather, metal