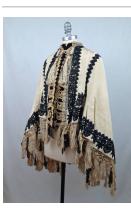

**Title: Dolman Cape Medium:** Corded silk, plain silk, silk and cotton lace, cotton cording, silk tassels

**Title: Evening Coat Medium:** Voided plush velvet, satin, lace, silk georgette

Title: Slippers Medium: Silk satin, linen, leather, silk ribbon