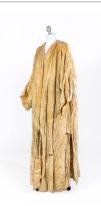

**Title: Dolman Cape Medium:** Corded silk, plain silk, silk and cotton lace, cotton cording, silk tassels

**Title: Evening Coat Medium:** Voided plush velvet, satin, lace, silk georgette

Title: Slippers Medium: Silk satin, linen, leather, silk ribbon