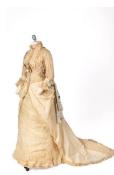

## Title: Woman's Reception Gown

Medium: Silk brocade, corded silk, georgette, silk ribbon, silk fringe, silk lace, steel boning, hooks and eyes