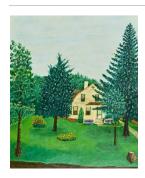

Title: Front Door and Flower Beds Primary Maker: Henry Thomas Gulick Medium: Oil on masonite

Title: Gulick Farmhouse from the West Primary Maker: Henry Thomas Gulick Medium: Oil on cardboard

Title: Hartshorne
Burying Ground and
Franklin Academy
Primary Maker: Henry
Thomas Gulick
Medium: Oil on masonite