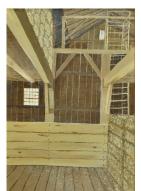

Title: Holmes-Hendrickson House Primary Maker: Henry Thomas Gulick Medium: Oil on masonite

Title: The Horse Fair Primary Maker: Henry Thomas Gulick Medium: Charcoal on paper

Title: Interior - Senator Hendrickson's Barn Primary Maker: Henry Thomas Gulick