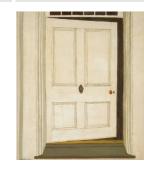

## **Basic Report**

Title: Across the Hall Primary Maker: Henry Thomas Gulick Medium: Oil on masonite

Title: Bird Bath and Tree Primary Maker: Henry Thomas Gulick Medium: Oil on masonite

Title: The Front Door Primary Maker: Henry Thomas Gulick Medium: Oil on masonite