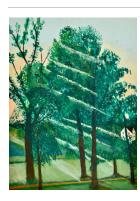

Title: Sunlight Through Trees Primary Maker: Henry
Thomas Gulick
Medium: Oil on masonite

Title: View of the Walker House Primary Maker: Henry
Thomas Gulick
Medium: Oil on masonite