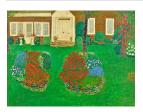

Title: Front Door and Flower Beds Primary Maker: Henry Thomas Gulick Medium: Oil on masonite

Title: Gulick Farmhouse from the West Primary Maker: Henry Thomas Gulick Medium: Oil on cardboard

Title: Hartshorne
Burying Ground and
Franklin Academy
Primary Maker: Henry
Thomas Gulick
Medium: Oil on masonite