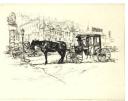

Title: The Wreck of the New Era Primary Maker: Drummond White Medium: Watercolor and gouache on brown paper

Title: The Station Hack, Asbury Park Primary Maker: Howard N. Cook Medium: Black ink on paper