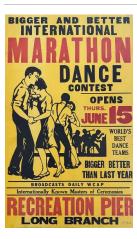

Title: Broadside Medium: Ink on paper

**Title: Souvenir Cup Medium:** Colorless and red tinted pressed glass