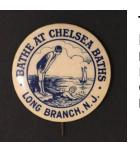

Title: Chelsea Baths Button Primary Maker: Sommer Badge Manufacturing Company Medium: Enameled metal

Title: Manasquan Beach Primary Maker: George C. Lambdin Medium: Watercolor and gouache over graphite on paper