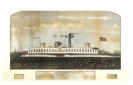

Title: Steamboat Republic Bound for Cape May Primary Maker: Century Lithograph Company of Philadelphia Medium: Chromolithograph on paper

Title: The Schooner Samuel S. Thorp Primary Maker: William G. Yorke Medium: Oil on canvas