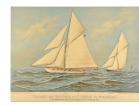

Title: Iceboating on the South Shrewsbury River Primary Maker: Victor Gilsey Medium: Oil on canvas

Title: Harry Bassett and Longfellow Primary Maker: Unknown Artist Medium: Chromolithograph on paper

Title: Vigilant and Valkyrie in a "Thrash to Windward" Primary Maker: Currier & Ives Medium: Chromolithograph on paper