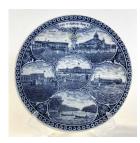

Title: Broadside Primary Maker: Barney & Co. Medium: Paper

Title: "Views of Asbury Park" Plate Primary Maker: Rowland & Marsellus Co. Medium: Transfer-printed and glazed earthenware

Title: Long Branch Beach Badge Medium: Plastic, metal