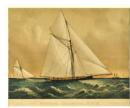

Title: Iceboating on the South Shrewsbury River Primary Maker: Victor Gilsey Medium: Oil on canvas

Title: Harry Bassett and Longfellow Primary Maker: Unknown Artist Medium: Chromolithograph on paper

Title: Vigilant and Valkyrie in a "Thrash to Windward" Primary Maker: Currier & Ives Medium: Chromolithograph on paper