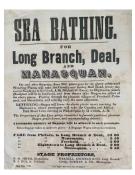

Title: Broadside Medium: Ink on paper

**Title: Souvenir Cup Medium:** Colorless and red tinted pressed glass