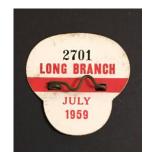

Title: Broadside Primary Maker: Barney & Co. Medium: Paper

Title: "Views of Asbury Park" Plate Primary Maker: Rowland & Marsellus Co. Medium: Transfer-printed and glazed earthenware

Title: Long Branch Beach Badge Medium: Plastic, metal