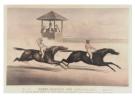

Title: Iceboating on the South Shrewsbury River Primary Maker: Victor Gilsey Medium: Oil on canvas

Title: Harry Bassett and Longfellow Primary Maker: Unknown Artist Medium: Chromolithograph on paper

Title: Vigilant and Valkyrie in a "Thrash to Windward" Primary Maker: Currier & Ives Medium: Chromolithograph on paper