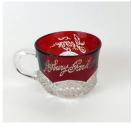

Title: Broadside Medium: Ink on paper

**Title: Souvenir Cup Medium:** Colorless and red tinted pressed glass