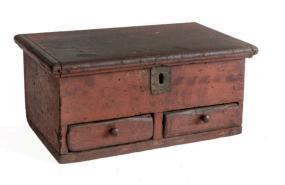

## Description

A small rectangular storage box with exposed dovetail corner construction includes a simple board lid with applied front and side molding strips extending below the lid panel itself to form lipped edges. The lid attaches to the back of the box with shaped wrought iron hinges,

opening to reveal a storage space with a small open till compartment on the left side. At the bottom of the box are two simple drawers with small wooden pulls, and a plain slab base. A crude brass escutcheon with roughly cut edges, held in place with brass brad nails, has been added to the center of the box just below the lid.