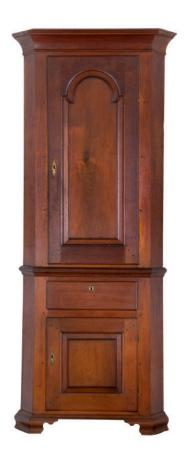

### Description

A corner cupboard in one piece with canted front corners. A wide cornice sits above an arched fielded panel door with a brass escutcheon on the left. A waist molding divides the cupboard's upper and lower sections. The lower section includes a single plain drawer with thumbnail molded edges and a small oval brass escutcheon above a square fielded panel door, applied skirt molding, two front ogee bracket feet, and a rear plank foot. The upper thumbnail molded door opens to reveal an interior with three fixed shelves, while the lower door, also thumbnail molded and paneled, opens to reveal a single fixed shelf.