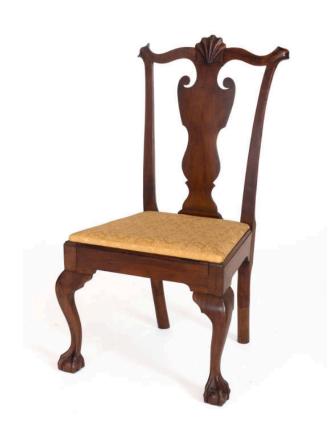

### Medium

Walnut, and pine

### Description

A side chair that includes a carved five lobe shell with pronounced auricles in the center of the crest rail, which ends in splayed and carved corner ears. The solid vase shaped splat fits into a molded and stepped shoe. Front and side seat rails feature a quarter round molding along their top edges. The side rails are through-tenoned into the rear stiles and secured with two wedges. Cabriole front legs end in claw and ball feet, and the rear legs are rounded and raked back. The slip seat is upholstered in twentieth century pale yellow brocade.

#### Dimensions

39.75 × 22.25 × 18 in. (101 × 56.5 × 45.7 cm)