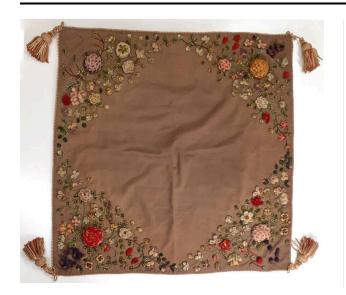

### Description

A decorative table mat, square, constructed of sturdy brown wool broadcloth with a slight nap, bound on all four sides with a twisted green and pale pink heavy silk cord edging. All four corners include a large, heavy green, pink, and oyster white silk tassel with bow loop attachment. The mat is lined with thin cotton batting and backed with dull brownish pink silk brocade. The top surface of the mat

is heavily ornamented with extensive floral and foliate three-dimensional embroidery in brightly colored wool crewel threads and felted wool elements. Each corner includes mums, roses, berries, grapes, and many smaller blossoms, vines and leaves.

#### **Dimensions**

 $33 \times 34$  in. (83.8 × 86.4 cm)