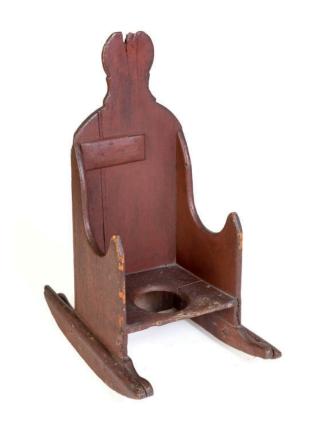

## Description

A four board child's commode chair on rockers, with a back of a single panel ornamented by a circular cut out shape on its crest. The side panels are cut out in shaped arm rests with hand terminals at the front. The seat contains a central circular cut out. Both rockers are made up of two parts - an inner original rocker, and another longer one added outside and nailed in place with hand wrought nails. An early split in the left hand side of the back panel has been stabilized with a horizontal cleat just under the crest. The chair is finished in old red paint.