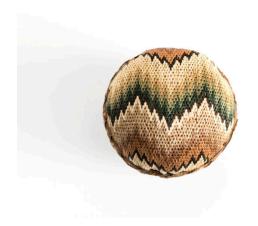

### Description

A small spherical pin ball, comprised of plied silk threads in dark forest green, dark grass green, sage green, dark brown, medium brown, tan, and oyster white. The entire pin ball is worked in Irish stitch on a linen ground over a layer of tightly woven linen, stuffed with wool. In

construction, two circular linen panels were partially drawn in with running stitches, stuffed with wool and sewn together. Two embroidered circular panels were then mounted atop the linen sphere and sewn together to created the covered pin ball. The addition of a 3/8 inch wide woven brown silk ribbon around the center of the pin ball, held in place by decorative herringbone stitches, hides the join seam.