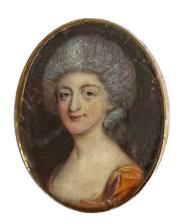

## Description

A small oval miniature of Elizabeth Lawrence Hartshorne in watercolor on ivory. Elizabeth is depicted in a 3/4 view facing left. The sitter has pale blue eyes and brown eyebrows and wears her hair puffed and powdered with one short curl against the proper left side of her neck. Elizabeth wears a coral dress with a low rounded neck and

puffed sleeve caps. Background is a muffled dark brown. The miniature rests inside a plain gold oval case beneath a glass bezel with a simple flat loop at the top of the frame.