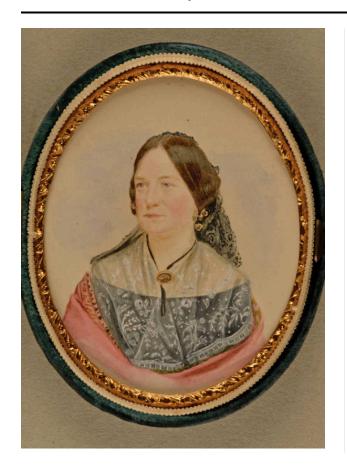

### Description

An oval miniature in watercolor on paper of Cornelia Minturn, set beneath glass bezel with a molded gold inner frame within a green velvet covered hinged case. Cornelia poses in a 3/4 view facing left. Blue eyed, ruddy cheeked Cornelia wears her dark brown hair parted in the center and smoothed over her ears into a low coil at the back of her neck, trimmed with a long fall of black lace. The sitter's wide necked black dress is covered by a wide white lace cape held in place by a gold oval brooch. A rose colored shawl drapes casually over her arms. The background is a faint pale blue.