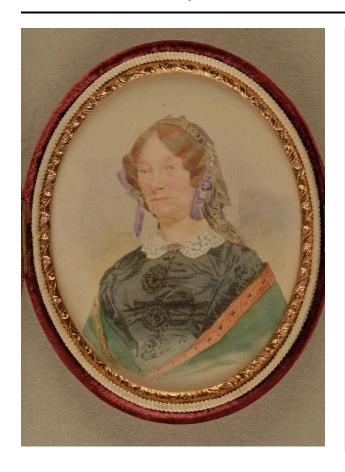

# Penelope Minturn

## Description

An oval miniature in watercolor on paper of Penelope Minturn, set beneath glass bezel with a molded gold inner frame within a maroon velvet covered hinged case. Penelope poses in a 3/4 view facing left. Blue eyed, ruddy cheeked Penelope wears her light brown hair parted in the center with puffs on either side of her face. She wears an elaborate head piece consisting of lace purple ribbons and green bows. The sitter's black silk dress includes elaborate front rosettes and a crisp white lace collar fastened by an oval brooch. Penelope wears a green shawl edged with yellow, red, and blue ribbon draped over her arms.