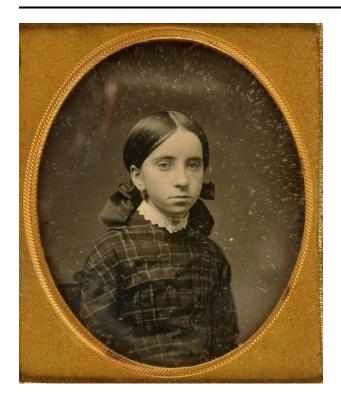

## Mary Minturn Hartshorne

## Medium

Daguerreotype

## Description

Mary Minturn Hartshorne, aged about 10, poses solemnly in 3/4 view turned towards the right. Mary wears her hair parted in the center, smoothly back behind her ears with a large silk bow visible at the back of her head. The young girl wears a plaid dress, long sleeved, with piped seams and a starched white embroidered collar held with a small brooch. Mary also appears to be wearing hoop earrings. The edge of a low backed chair is visible at left. The image is mounted in a leather embossed case with a wine colored velvet lining.

**Dimensions** 

Image:  $2.75 \times 2.25$  in.  $(7 \times 5.7 \text{ cm})$  Case:  $3.75 \times 3.25 \times 0.63$  in.  $(9.5 \times 8.3 \times 1.6 \text{ cm})$