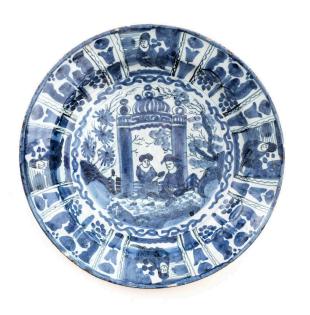

### Description

A large circular tin-glazed earthenware plate with a deep cavetto and foot rim. The entire plate front is ornamented in steel blue with a central image depicting a pair of figures seated beneath an elaborate gate, surrounded by exotic and lively flowers and foliage. Around the plate's rim are four evenly spaced panels featuring a seated figure, interspersed with bold and simple floral and foliate motifs. A narrow broken chain border runs along the outer

edge of the cavetto, between the central scene and the paneled rim. Three stilt marks appear on the reverse of the plate.