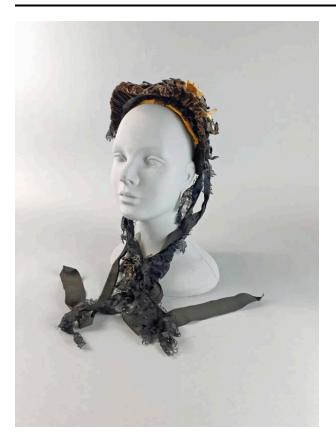

## Hat

## Medium

Plush silk velvet, silk, net lace, grosgrain ribbon, buckram, wire; silk, velvet, paper and wire artificial flowers

## Description

A woman's hat of fine rich brown plush silk velvet, gathered over a wire brim edge and lined with black silk. The hat is trimmed in scallop-edged black floral net lace. A black grosgrain looped ribbon bow is sewn to the front top of the hat. On the proper left side, a cluster of artificial flowers in black and yellow paper-backed silk on wire with velvet and wire leaves is sewn. The hat is rimmed along the inside front edge with a yellow silk band, edged with black net lace. Black grosgrain and black net lace streamers are sewn to the sides of the hat, and are entwined with black grosgrain ribbon chin ties.