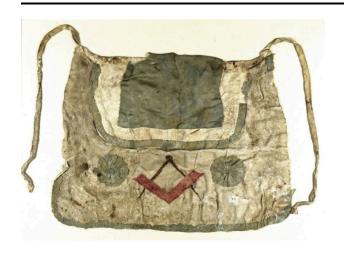

### Description

This ceremonial Masonic rectangular apron is constructed of off-white lambskin, with a triangular top flap attached along the upper edge. Fine blue and red silk form narrow borders along both apron and flap. A central Masonic square and compass emblem is painted on the front of

the apron, flanked by fine red and blue silk rosettes. Narrow cotton waist ties are sewn to the left and right upper corners of the apron.