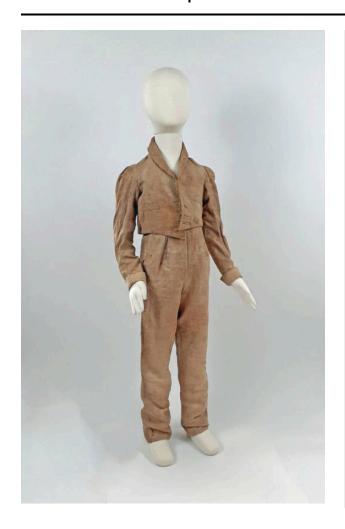

### Description

A boy's suit, consisting of a close-fitting short-waisted jacket and long trousers, made of natural herringbone weave linen. The jacket is made with a button front closure, narrow collar, and long shaped sleeves. Jacket and sleeves are lined with plain woven off-white linen. The trousers are constructed to fit close to the body, with a narrow fall-front panel and a pair of left and right on-seam pockets. The waistband, pockets, and fall front facings are lined with plain off-white linen.