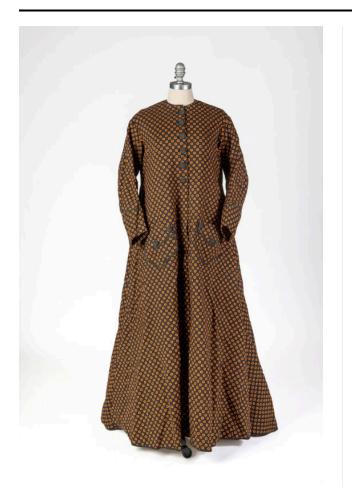

## **Dressing Gown**

## Medium

Cotton

## Description

A woman's loose-fitting dressing gown of twill weave cotton in a bold print of orange "O"s on a black ground. The dressing gown is constructed with a round neck and a front closure with six black cotton-covered buttons to the waist. The gown's dropped shoulder seams are piped, with long shaped sleeves ending in false cuffs edged with solid black banding. The gown's skirt edge is bound with narrow black cotton fabric. A pair of patch pockets are set askew at the left and right hips, with false pointed flaps edged with black banding and a single large black button. The gown is unlined and contains no maker's mark or tag.