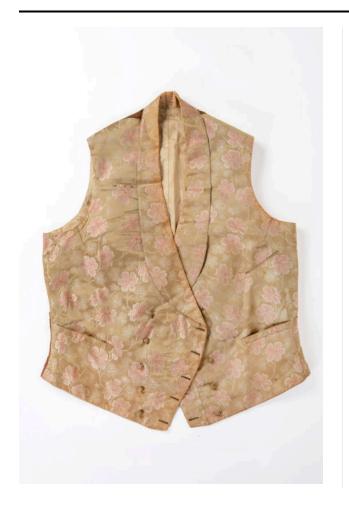

## Medium

Brocade satin, glazed cotton, kid leather, twill tape

## Description

A man's double-breasted waistcoat of golden yellow brocade with an allover pattern of red, pink and white geraniums. The waistcoat includes a deep shawl collar, a five-button double-breasted front closure, two waist pockets, and a single breast pocket at the proper left side. The waistcoat is backed with dark brown glazed cotton. The garment's fit can be adjusted with a buckle at the rear waist and white cotton twill tape ties at the rear shoulders. The waistcoat is lined with off-white glazed cotton and faced with narrow strips of kid leather along the waist seam edge.