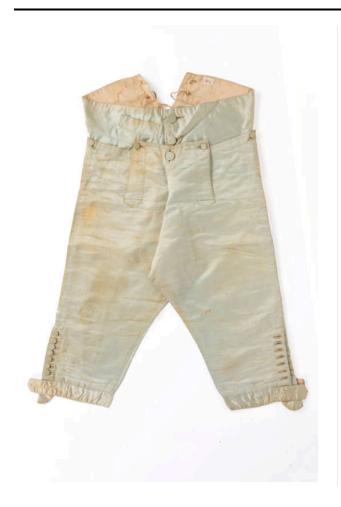

#### Description

A pair of men's breeches in pale blue silk, fully lined with thin plain woven cotton muslin. The breeches are constructed with a three-button front fall with a button waistband. Pockets with button flaps are set on both left and right side seams, with an additional small watch pocket set into the left side of the waistband. The waistband adjusts at the center back with two pairs of eyelets and laces without a gusset panel. The closefitting breeches close along the left and right sides of the legs with seven self-covered buttons and buckle straps.