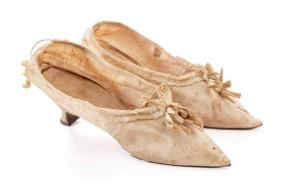

### Description

A pair of women's wedding shoes or slippers, of lightweight ivory silk. The shoes are made without lasts (left or right), with pointed toes and two-inch Louis style heels. Ivory silk ribbon is pleated and sewn to the front

edges of both shoes, with additional narrow slk ribbon rosettes sewn to the center fronts of each shoe. Cotton cording is sewn inside the edge seams of the shoe openings for shape and support. Both shoes are lined with lightweight rough woven linen. A printed paper maker's label is glued to the inside of one shoe.