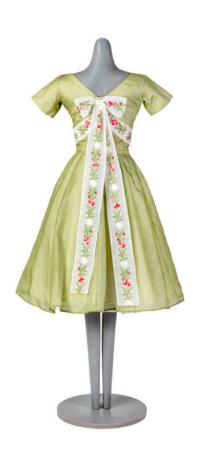

## Description

A woman's day dress of grass green sheer chiffon. The dress is constructed with short cap style sleeves, a wide boat neck at the front dipping to a shallow V at the back, a full gathered skirt, and a zipper rear closure. The fitted bodice has a side inset band of bright red, pink, and green floral vine machine embroidery on bright white chiffon lined with white acetate satin. The band serves as a waistband at front, slanting upward to the back V neckline, and ending in a large bow with long hem-length streamers, fastening over the rear zipper with hooks and eyes. The dress is fully lined with bright white acetate satin.