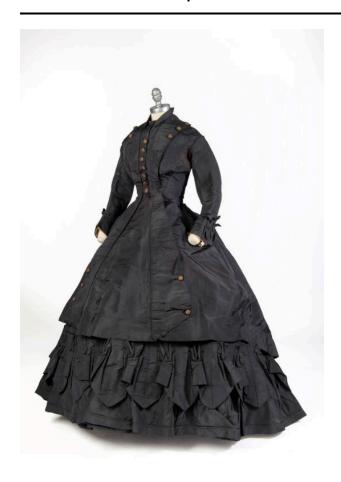

## Medium

Silk, glazed cotton, linen

## Description

A woman's day dress in lightweight navy blue silk in two pieces including an underskirt and a bodice with an attached overskirt. The bodice has a front button closure, a fitted and gathered bodice with piped seams, slightly dropped shoulder seams with long shaped sleeves gathered at the wrists with deep cuffs. The bodice's rounded neckline includes a narrow standing collar edged with eyelet lace. A row of pink crocheted covered dome buttons run down the front of the bodice and are also used as decorative elements at the cuffs, shoulders, and on the sides of the overskirt. The bodice's attached overskirt flares out from a very narrow fitted waist and falls to knee length. The matching underskirt is ornamented with gathered and ruched panels along the hem.