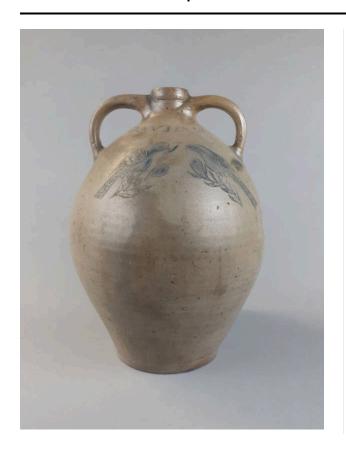

## Description

A large salt glazed stoneware jug with two wide applied handles at the neck. The jug is decorated on one side with two incised birds highlighted with cobalt blue, standing on floral sprays. On the opposite side of the jug is an incised floral spray, highlighted with cobalt blue. Above the decorations, set within shallow incised banding is the inscription "DAVID W. CUBBERLEY" in block lettering highlighted with cobalt blue. Dabs of cobalt blue encircle the lower ends of the jug's handles.