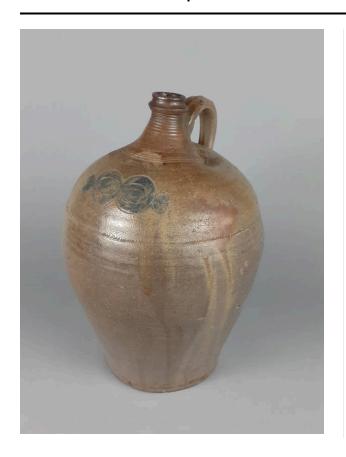

### Medium

Salt glazed stoneware

### Description

A salt-glazed stoneware jug, with a mottled dark brownish gray body. The jug's ovoid shape tapers to a footless base. The thick neck includes multiple shallow incised banding up to the flanged lip, with a large vertical strap handle set at the neck base. The front of the jug is decorated with an incised double "eye and heart" motif, highlighted with cobalt blue. The jug's neck slumped at both left and right sides during the vessel's original firing.

#### **Dimensions**

 $15 \times 9.5$  in.  $(38.1 \times 24.1 \text{ cm})$