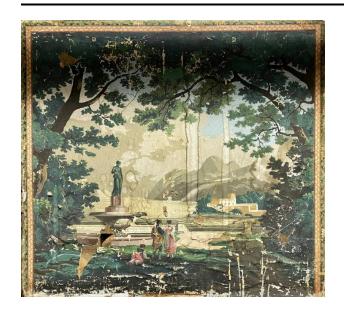

### Description

A rectangular fire board, comprised of a wallpaper panel glued to a simple pine strainer frame. The wallpaper panel is block printed on heavy paper, depicting a romanticized landscape scene of a classical fountain under lush trees, with a hilly backdrop. A man, woman, and child, all in pastoral costume, stand beside the fountain. A border of

patterned yellow is glued around the top and sides of the fire board. The pine frame support is fastened at each corner by simple lap joints fastened with glue and short brads.