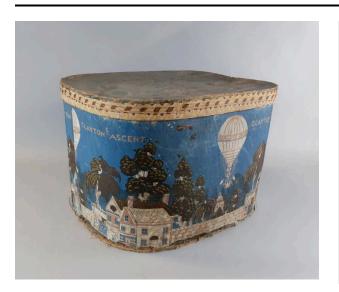

### Description

A large rectangular bandbox with rounded edges, made of pasteboard and covered with a bold wallpaper design depicting "Clayton's Ascent," in shades of brilliant blue, dark green, pale pink, and pale yellow. A balloon, festooned with a pair of flags and bearing two occupants, rises above a small cityscape including houses, stores,

fountains, walls, and leafy trees. The bandbox's lid is covered with a floral paper in similar shades of blue and green, with a contrasting border strip along the lid sides in bright yellow and brown.