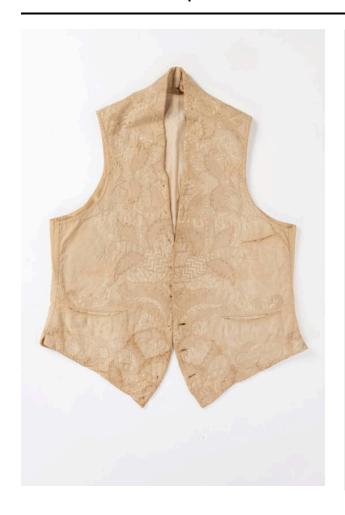

## Description

A man's waistcoat, with a white twill woven cotton front extensively embroidered in whitwork leafy scrolls and swirls, with the panels mirror images of one another. The garment is constructed with a pair of waist pockets. Fine, plain woven cotton serves as front panel lining and the unlined waistcoat back, which is fitted with two tabs and an adjustable steel buckle. The front of the waistcoat is worked with nine buttonholes down the right side to accomodate removable buttons, while the left side has three buttonholes with two "false" buttonholes above and below.