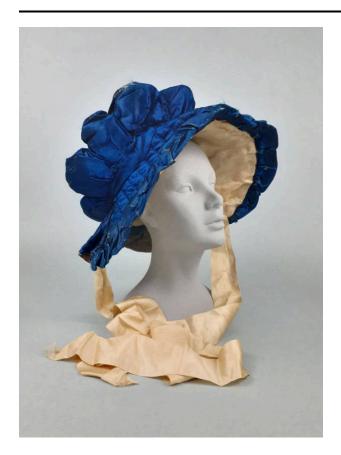

### Description

A woman's quilted bonnet, of deep blue plain woven silk, with an ivory silk lining along the wide, deep brim. The brim is trimmed with a blue silk ruffle and a narrow corded edge. The crown of the bonnet is heavily quilted with thick wool batting, with eight lobed panels around a quilted circular center. A band of buckram is sewn around the inside bonnet for shaping. The bonnet also includes two wide ivory silk chin ribbons, which may be replacements for the originals.