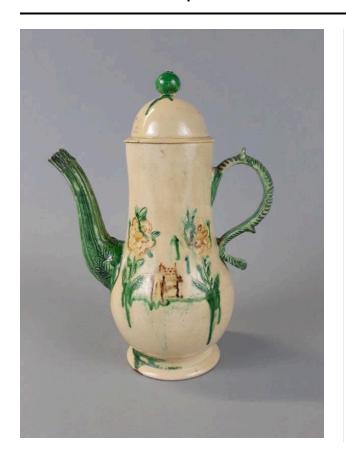

## Description

A coffeepot with a low-bellied body, rounded molded foot, added "S" curve handle, and an elongated, tapered and curved spout. The coffeepot's creamy yellow surface is decorated with scraffito vines and a small crude cottage flanked with a pair of sunflowers, highlighted with brown and rich green glazes. Both spout and handle are also colored with green. The pot's high domed lid includes a small round knob, highlighted with streaky green glaze.