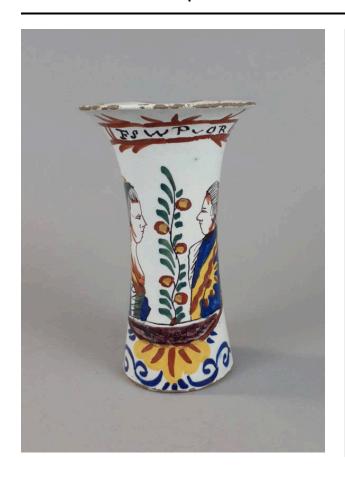

### Description

A small cylindrical vase of buff earthenware, with a dramatically flaring rim. The vase's bright white tin glaze is ornamented in bold shades of yellow, blue, green, and red with the profile figure of an elegantly dressed woman on the left and the profile figure of a man on the right. The couple is depicted facing one another, with a lively floral and foliate spray separating the couple. A band of blue scrolls runs along the bottom of the vase, while a band of red encloses the inscription "FS W PVOR." A similar floral and foliate vertical vine is painted along the back of the vase.