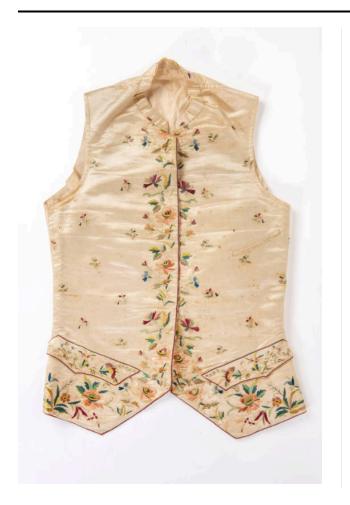

### Description

A man's waistcoat of soft ivory silk satin, with a narrow standing collar and eight hook-and-eye closures down the front. A slanted bound slash pocket at the upper left side and two flap pockets located at the hips. The back of the vest is of plain woven off-white cotton with a cotton lining. The front of the vest is lined with off-white linen. The waistcoat can be adjusted with two simple cotton tape ties sewn to the upper back, and a pair of sturdy cotton tabs sewn to the back waist, fitted with a gold buckle inscribed "L.M. / 1859." The front of the vest is ornamented with bright polychrome silk embroidery in a floral and foliate pattern down the front of both sides of the waistcoat and along the hip area below the pockets. The pocket flaps are also fully embroidered, and small floral sprigs are scattered on both the left and right front

panels. A narrow dark red piping runs down both front edges and continues along the cutaway lower portion to the sides. Both pocket flaps are piped in dark red as well.