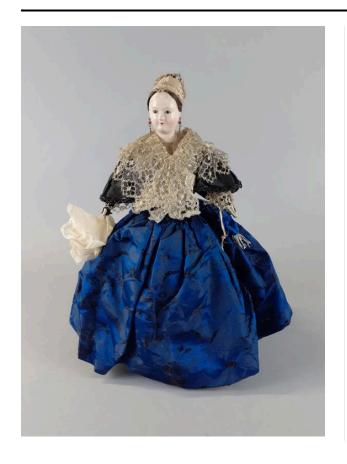

### Description

A lady doll with molded and painted papier mache head, with a tiny painted red mouth, brown glass eyes, and dark brown human hair glued tightly to the doll's head. Gold and coral drop earrings are attached to the sides of the head. A turban cap constructed of wide woven silk ribbon wraps around the doll's head. The doll is dressed in a gown with a fitted black bodice with bishop sleeves edged in jet beading, with layers of net and hand-made lace bertha, and a dark blue silk brocade over a small hooped petticoat, held out by a reed or willow band inserted into the hem. The outfit is completed with knee-high stockings and off-white silk slippers. Accessories include a large

white silk handkerchief and a small blue silk reticule, both attached to the doll's hands.