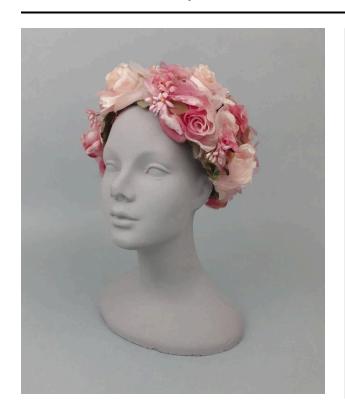

### Description

A woman's close-fitting hat, constructed of stiffened green netting over a wire frame. The wire is covered with synthetic emerald green velvet. The entire hat is covered with large floral blossoms resembling roses, peonies, and crysanthemums, all is shades of pink from dark to light, with some smaller molded green paper leaves. On the inside of the lat near the back of the neck is a woven silk tag reading "Franklin Simon Salon."