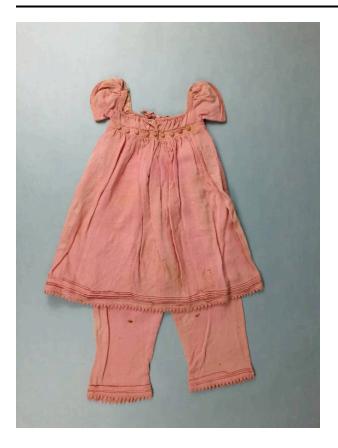

## Description

A child's two-piece outfit consisting of gown and pantaloons, made of rose pink cotton crepe. The gown is constructed with a deep square neckline, with a drawstring closure tied with pink silk ribbon, front closure, and short flared sleeves gathered with braided silk ribbon at the shoulders. The high waistband is decorated with nine tiny self-covered buttons. Multiple narrow pintucks run along the hem, trimmed with tiny sawtooth edging. A separate plain cotton underbodice is constructed with a back closure and narrow cotton shoulder straps and two pink cotton crepe leggings, with pintucked hems and tiny sawtooth edging.